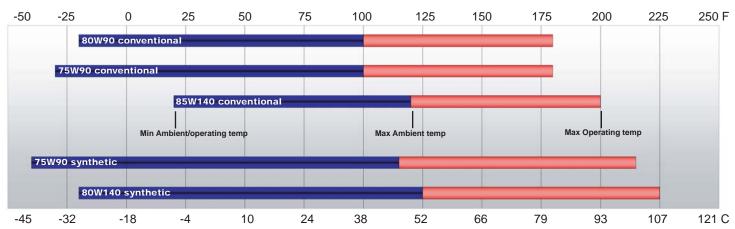

|  |  |

Page 2 of 2 Effective date 5/17/

#### **LUBRICATION & MAINTENANCE**

Using the chart below, determine an appropriate lubricant viscosity. Use only EP (extreme pressure) or API GL-5 designated lubricants. Change the lubricant after the first 50 hours of operation and at 500 hour intervals thereafter. The gear drive should be partially disassembled to inspect gears and bearings at 1000 hour intervals.

#### Recommended ambient and operating temperatures for conventional and synthetic gear lubricants



Note: Ambient temperature is the air temperature measured in the immediate vicintity of the gearbox. A Gearbox exposed to the direct rays of the sun or other radiant heat sources will operate at higher temperatures and therefore must be given special consideration. The max operating temp must not be exceeded under any circumstances, regardless of ambient temperature.

If your unit was specified "shaft up" or with a "-Z" option, a grease zerk was provided in the base housing. For shaft-up operation, the output bearing will not run in oil and must be grease lubricated. Use a lithium based or general purpose bearing grease sparingly every 50 operating hours or at regular maintenance intervals. Over-greasing the output bearing should be avoided as it tends to fill the housing with grease and