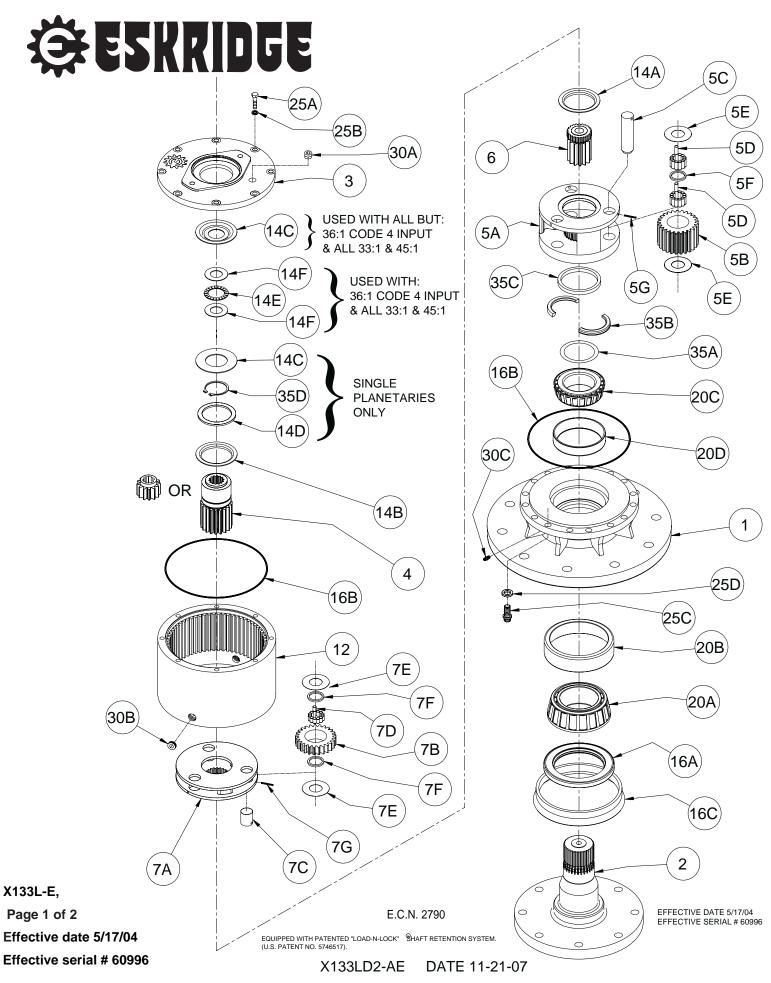

# MODEL 133L PLANETARY GEAR DRIVE SERVICE MANUAL





WARNING: While working on this equipment, use safe lifting procedures, wear adequate clothing and wear hearing, eye and respiratory protection.

THIS SERVICE MANUAL IS EFFECTIVE:

S/N: 60996 TO CURRENT DATE: 5/17/04 TO CURRENT VERSION: SM133L-AB **NOTE:** Individual customer specifications (mounting case, output shaft, brake assembly, etc.) may vary from exploded drawing and standard part numbers shown. If applicable, refer to customer drawing for details.



| [                                  |            |               |                                                              | SINGLE PLANETARY                                                                                                                                                                                                        | DOUBLE PLANETARY