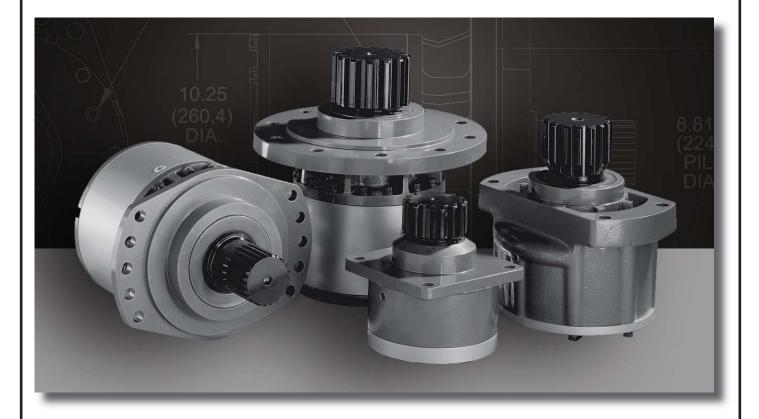

WARNING: While working on this equipment, use safe lifting procedures, wear adequate clothing and wear hearing, eye and respiratory protection.

THIS SERVICE MANUAL IS EFFECTIVE: S/N: 17802 TO CURRENT DATE: 2/15/94 TO CURRENT VERSION: SM120L\_0307 **NOTE:** Individual customer specifications (mounting case, output shaft, brake assembly, etc.) may vary from exploded drawing and standard part numbers shown. If applicable, refer to customer drawing for details.