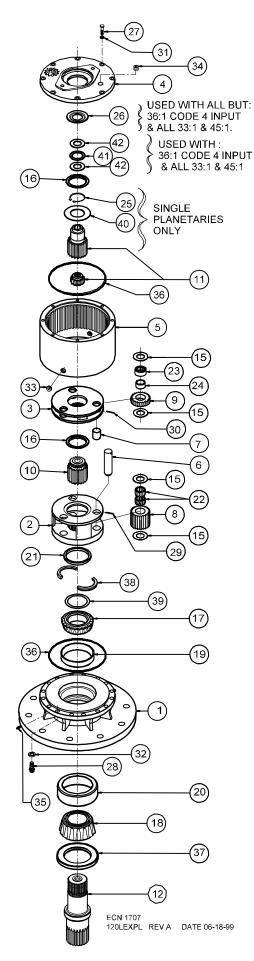

WARNING: While working on this equipment, use safe lifting procedures, wear adequate clothing and wear hearing, eye and respiratory protection.

THIS SERVICE MANUAL IS EFFECTIVE: S/N: 17802 TO CURRENT DATE: 2/15/94 TO CURRENT VERSION: SM120L\_0307 **NOTE:** Individual customer specifications (mounting case, output shaft, brake assembly, etc.) may vary from exploded drawing and standard part numbers shown. If applicable, refer to customer drawing for details.