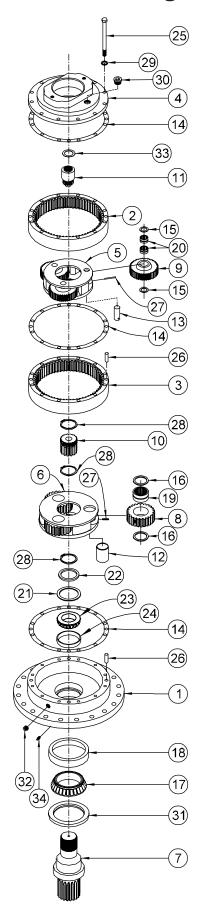

## **Unit Disassembly Procedure**

(Refer to exploded view drawing on page 6)

- Scribe a diagonal line across the outside of the unit from the cover (4) to the base (1) before disassembly to assure proper positioning of pieces during reassembly.
- Remove magnetic drain plug (32) and drain oil from unit. Maximum drainage occurs when oil is warm.
- Remove the twelve hex head capscrews (25) and lockwashers (29) which retain cover (4) and ring gears (2 & 3) to base (1).
- 4) Remove the cover (4), thrust washer (33), and input gear (11). Discard gasket (14).
- 5) Lift the primary planet carrier assembly out of the unit (includes items 5,9,13,15,20, & 27).
- 6) If sun gear **(10)** has not been removed from gearbox, do so now. (Sometimes the sun gear remains in the primary carrier **(5)**.)
- 7) There are two dowels (26) connecting the primary and secondary ring gears (2 & 3) together. The primary ring gear (2) may be removed by inserting two 3/8-16 capscrews into the threaded holes in the ring gear. Continue threading the capscrews into the holes to cause separation of the dowels and primary ring gear. Remove primary ring gear (2). Discard gasket (14).
- Remove carrier retaining ring (28) from top end of output shaft (7). Lift the secondary planet carrier assembly out of the unit (includes items 6,8,12,16,19, & 27). Use a puller if necessary.
- 9) There are four dowels (26) connecting the secondary ring gear to the base (1). Insert two 3/8-16 capscrews into the threaded holes and separate the ring gear from the mounting base as done for the primary ring gear. Remove secondary ring gear (3). Discard gasket (14).
- 10) The unit is now disassembled into groups of parts. The area(s) requiring repair should be identified by thorough inspection of the parts after they have been cleaned and dried.

## Primary Planet Carrier Subassembly (Items 5, 9, 13, 15, 20 & 27)

Rotate the planet gears (9) to check for abnormal noise or roughness in bearings (20) or planet shafts (13). If further inspection or replacement is required, proceed as follows.

NOTE: Support carrier (5) only while pressing out planet shafts.

- 1) Drive roll pins (27) into the planet shafts (13).
- 2) ress or drive planet shafts out of carrier (5).
- 3) Remove planet gears (9) and planet washers (15) from the carrier (5).
- If the planet bearings (20) require replacement, press them out of the planet gears (9) and replace with new ones.
- Check primary planet shafts (13) for any abnormal wear, especially ones where bearings need to be replaced. If any abnormal wear is found, replace planet shafts.
- 6) Use 1/8 inch pin punch to remove roll pins (27) from planet shafts (13).

#### Reassembly

- With planet washers (15) on both sides of the planet gear (9) and with bearings (20) installed, slide gear into the carrier (5). Insert the planet shaft (13) through the carrier, washers, and planet gear.
- Planet shafts (13) should be installed with chamfered end of 1/8 inch hole toward outside diameter of the carrier (5). This will aid in alignment of holes while inserting roll pins (27).
- Drive a roll pin (27) through the carrier hole and into the planet shaft to retain the parts. Repeat for other planet gears.

#### Secondary Planet Carrier Subassembly (Items 6, 8, 12, 16, 19 & 27)

Rotate the planet gears (8) to check for abnormal noise or roughness in bearings (19) or planet shafts (12). If further inspection or replacement is required, proceed as follows.

NOTE: Support only the carrier (6) while pressing out planet shafts.

- 1) Drive roll pins (27) into the planet shafts (12).
- 2) ress or drive planet shafts out of carrier (6).
- Remove planet gears (8) and planet washers (16) from the carrier (6).
- If the planet bearings (19) require replacement, press them out of the planet gears (8) and replace with new ones
- 5) Check planet shafts (12) for any abnormal wear,

especially ones where bearings need to be replaced. If any abnormal wear is found, replace planet shafts.

6) Use 1/8 inch pin punch to remove roll pins (27) from planet shafts (12).

#### Reassembly

- 1) With planet washers (16) on both sides of the planet gear (8) and with bearings (19) installed, slide gear into the carrier (6). Insert the planet shaft (12) through the carrier, washers, and planet gear.
- Planet shafts (12) should be installed with chamfered end of 1/8 inch hole toward outside diameter of the carrier (6). This will aid in alignment of holes while inserting roll pins (27).
- Drive a roll pin (27) through the carrier hole and into the planet shaft to retain the parts. Repeat for other planet gears.

#### **Base Subassembly**

(Items 1, 7, 14, 17, 18, 21, 22, 23, 24, 26, 28, 31 & 32)

1) Remove the shaft retaining ring (28). Remove the spacer (22) and shim(s) (21).

CAUTION: Output shaft is no longer retained. Care should be taken not to injure feet because output shaft can fall out. Care should also be taken not to damage output shaft when shaft is pressed through base.

NOTE: Press bearing cone onto output shaft by pressing on inner race only. DO NOT press on roller cage or it may damage bearing.

- 5) Press outer bearing cone (17) (large end down as shown) onto the shaft until it seats against the shoulder. Bearing cone (17) may be reused if it was removed only to replace the seal (31).
- Inspect inner and outer bearing cups (24 & 18). Bearing cups are not removable. If cups are damaged,

#### Reassembly

- Clean all foreign material from magnetic oil plug (32) located on side of base (1). Add a small amount of pipe thread compound to pipe plug before installing back into base.
- Place the base (1) (output side up, opposite shown) on the press table.
- 3) Apply a layer of lithium or general purpose bearing grease to surface of outer bearing cup (18). Insert the shaft into the base (bearing cone down) and use a soft hammer to install the shaft seal (31) into the mounting base.

NOTE: Press bearing cone onto output shaft by pressing on inner race only. DO NOT press on roller cage or it may damage bearing.

- 5) Apply a layer of lithium or general purpose bearing grease to surface of inner bearing cup (24). Press the inner bearing cone (23) (large end up as shown) onto the shaft (7) until it is just seated against inner bearing cup (24). A slight preload of less than 100 in-lbs. rollling torque should be obtained.
- Relieve the press and slide the shim(s) (21) and the spacer (22) onto the shaft (7). Install the retaining ring (28) into the shaft groove. It is important that the retaining ring is completely seated in the groove. If the retaining ring cannot be installed into the groove, one shim must be removed and the procedure must be repeated. Once the retaining ring is installed, check for proper shaft bearing preload by pressing down on the end of the shaft and rotating the mounting base. There should be from 50 to 100 in-lbs of rolling resistance in the bearings. If the retaining ring is not tight against the spacer, remove the spacer and add one shim and repeat the procedure.

#### (Refer to exploded view drawing on page 6)

- When all subassemblies are complete, unit is ready to be assembled.
- Place a new gasket (14) on the base (1). Referring to scribe marks for proper orientation, start the secondary ring gear (3) onto the base.
- 3) Place a flat metal plate over ring gear and use a hydraulic press to push the ring gear down into place.

- 4) Push the retaining ring (28) inside the secondary planet carrier (6).
- 5) Install the secondary planet carrier (6) assembly by rotating it until planet gears line up with ring gear teeth and shaft spline. Install carrier retaining ring (28) to top end of output shaft (7). Press carrier down onto the shaft until fully seated.
- 6) Place a new gasket (14) on the secondary ring gear (3) and install the primary ring gear (2) as described in step number 3. Refer to scribe marks for proper orientation.
- Check to be sure retaining ring (28) is installed on sun gear (10). Slide the sun gear (10) into the secondary planet carrier.
- 8) Install primary planet carrier assembly by rotating it until planet gears line up with ring gear teeth and sun gear spline. Assembly should drop into place.
- 9) Slide the input gear (11) into the primary planetary carrier.
- 10) Install thrust washer (33).
- 11) Place a new gasket (14) on the primary ring gear (2) and position the cover (4) with the proper orientation. Install the twelve capscrews (25) with lockwashers (29) and torque to 65 ft-lbs.
- 12) Fill gearbox to proper level, as specified on page 2, with EP 80/90 gear oil after unit is sealed with a brake and/or motor.