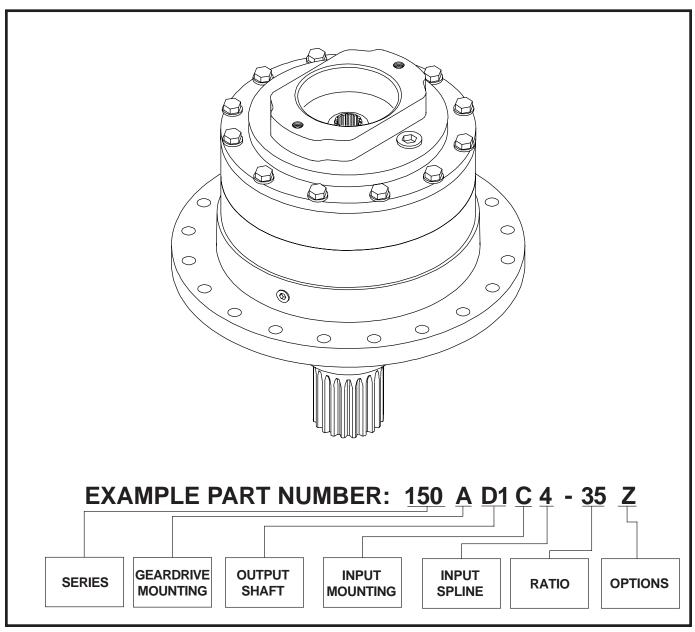

# 150 PLANETARY GEAR DRIVE SERVICE & REPAIR MANUAL

THIS SERVICE MANUAL IS EFFECTIVE FROM: ............ S/N 12747, MARCH 1991 TO: ............ CURRENT

REF: .....SM150AD1-AB