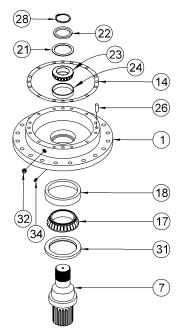

#### **Base Subassembly**

(Items 1, 7, 14, 17, 18, 21, 22, 23, 24, 26, 28, 31 & 32)

1) Remove the shaft retaining ring (28). Remove the spacer (22) and shim(s) (21).

CAUTION: Output shaft is no longer retained. Care should be taken not to injure feet because output shaft can fall out. Care should also be taken not to damage output shaft when shaft is pressed through base.

NOTE: Press bearing cone onto output shaft by pressing on inner race only. DO NOT press on roller cage or it may damage bearing.

- 5) Press outer bearing cone (17) (large end down as shown) onto the shaft until it seats against the shoulder. Bearing cone (17) may be reused if it was removed only to replace the seal (31).
- Inspect inner and outer bearing cups (24 & 18). Bearing cups are not removable. If cups are damaged,

#### Reassembly

- Clean all foreign material from magnetic oil plug (32) located on side of base (1). Add a small amount of pipe thread compound to pipe plug before installing back into base.
- Place the base (1) (output side up, opposite shown) on the press table.
- 3) Apply a layer of lithium or general purpose bearing grease to surface of outer bearing cup (18). Insert the shaft into the base (bearing cone down) and use a soft hammer to install the shaft seal (31) into the mounting base.

NOTE: Press bearing cone onto output shaft by pressing on inner race only. DO NOT press on roller cage or it may damage bearing.

- 5) Apply a layer of lithium or general purpose bearing grease to surface of inner bearing cup (24). Press the inner bearing cone (23) (large end up as shown) onto the shaft (7) until it is just seated against inner bearing cup (24). A slight preload of less than 100 in-lbs. rollling torque should be obtained.
- Relieve the press and slide the shim(s) (21) and the spacer (22) onto the shaft (7). Install the retaining ring (28) into the shaft groove. It is important that the retaining ring is completely seated in the groove. If the retaining ring cannot be installed into the groove, one shim must be removed and the procedure must be repeated. Once the retaining ring is installed, check for proper shaft bearing preload by pressing down on the end of the shaft and rotating the mounting base. There should be from 50 to 100 in-lbs of rolling resistance in the bearings. If the retaining ring is not tight against the spacer, remove the spacer and add one shim and repeat the procedure.