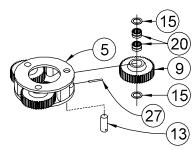

## Primary Planet Carrier Subassembly (Items 5, 9, 13, 15, 20 & 27)

Rotate the planet gears (9) to check for abnormal noise or roughness in bearings (20) or planet shafts (13). If further inspection or replacement is required, proceed as follows.

NOTE: Support carrier (5) only while pressing out planet shafts.

- 1) Drive roll pins (27) into the planet shafts (13).
- 2) ress or drive planet shafts out of carrier (5).
- 3) Remove planet gears (9) and planet washers (15) from the carrier (5).
- If the planet bearings (20) require replacement, press them out of the planet gears (9) and replace with new ones.
- Check primary planet shafts (13) for any abnormal wear, especially ones where bearings need to be replaced. If any abnormal wear is found, replace planet shafts.
- 6) Use 1/8 inch pin punch to remove roll pins (27) from planet shafts (13).

#### Reassembly

- With planet washers (15) on both sides of the planet gear (9) and with bearings (20) installed, slide gear into the carrier (5). Insert the planet shaft (13) through the carrier, washers, and planet gear.
- Planet shafts (13) should be installed with chamfered end of 1/8 inch hole toward outside diameter of the carrier (5). This will aid in alignment of holes while inserting roll pins (27).
- Drive a roll pin (27) through the carrier hole and into the planet shaft to retain the parts. Repeat for other planet gears.