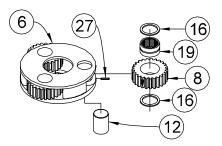

#### Secondary Planet Carrier Subassembly (Items 6, 8, 12, 16, 19 & 27)

Rotate the planet gears (8) to check for abnormal noise or roughness in bearings (19) or planet shafts (12). If further inspection or replacement is required, proceed as follows.

NOTE: Support only the carrier (6) while pressing out planet shafts.

- 1) Drive roll pins (27) into the planet shafts (12).
- 2) ress or drive planet shafts out of carrier (6).
- Remove planet gears (8) and planet washers (16) from the carrier (6).
- If the planet bearings (19) require replacement, press them out of the planet gears (8) and replace with new ones
- 5) Check planet shafts (12) for any abnormal wear,

especially ones where bearings need to be replaced. If any abnormal wear is found, replace planet shafts.

6) Use 1/8 inch pin punch to remove roll pins (27) from planet shafts (12).

#### Reassembly

- 1) With planet washers (16) on both sides of the planet gear (8) and with bearings (19) installed, slide gear into the carrier (6). Insert the planet shaft (12) through the carrier, washers, and planet gear.
- Planet shafts (12) should be installed with chamfered end of 1/8 inch hole toward outside diameter of the carrier (6). This will aid in alignment of holes while inserting roll pins (27).
- Drive a roll pin (27) through the carrier hole and into the planet shaft to retain the parts. Repeat for other planet gears.